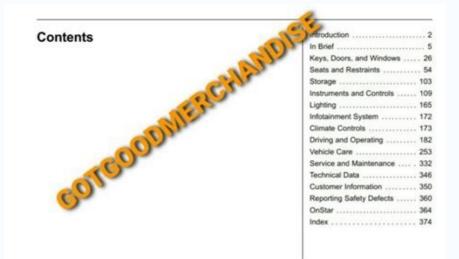

I'm not robot!











## 2016 cadillac escalade platinum value. 2017 cadillac escalade platinum towing capacity. 2017 cadillac escalade esv platinum features. 2017 cadillac escalade esv platinum owner's manual. 2017 cadillac escalade owners manual.

Safety or driver assistance features are no substitute for the driver's responsibility to operate the vehicle in a safe manner. Read the vehicle's Owner's Manual for important feature limitations and information. Functionality varies by model. Full functionality requires compatible Bluetooth® and smartphone, and USB connectivity for some devices. Vehicle user interface is a product of Apple and its terms and privacy statements apply. Requires compatible iPhone and Apple Music are trademarks of Apple, Inc., registered in the U.S. and other countries. Vehicle user i